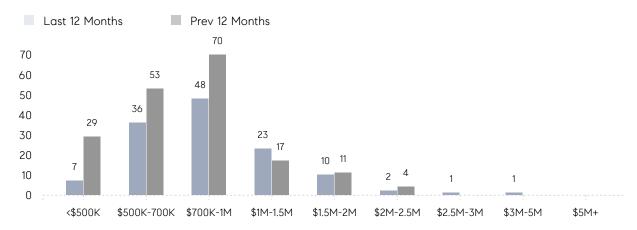

| -62%     |
|                | % OF ASKING PRICE  | 102%        | 101%      |          |
|                | AVERAGE SOLD PRICE | \$1,220,520 | \$998,585 | 22%      |
|                | # OF CONTRACTS     | 12          | 11        | 9%       |
|                | NEW LISTINGS       | 18          | 22        | -18%     |
| Condo/Co-op/TH | AVERAGE DOM        | 18          | 47        | -62%     |
|                | % OF ASKING PRICE  | 100%        | 100%      |          |
|                | AVERAGE SOLD PRICE | \$725,000   | \$588,333 | 23%      |
|                | # OF CONTRACTS     | 2           | 1         | 100%     |
|                | NEW LISTINGS       | 0           | 2         | 0%       |

# Tewksbury Township

JUNE 2022

### Monthly Inventory



### Contracts By Price Range



### Listings By Price Range



# COMPASS



Compass makes no representations or warranties, express or implied, with respect to future market conditions or prices of residential product at the time the subject property or any competitive property is complete and ready for occupancy or with respect to any report, study, finding, recommendation or other information provided by Compass herein. Moreover, no warranty, express or implied, is made or should be assumed regarding the accuracy, adequacy, completeness, legality, reliability, merchantability or fitness for a particular purpose of any information, in part or whole, contained herein. All material is presented with the understanding that Compass shall not be deemed to provide legal, accounting or other professional services. This is no