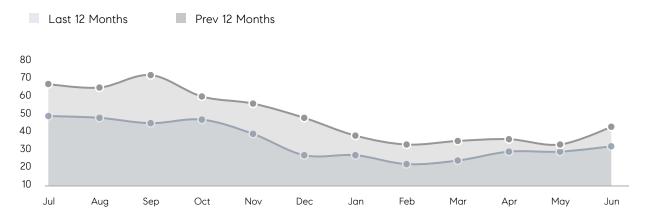

DOM        | 33          | 87        | -62%     |
|                | % OF ASKING PRICE  | 102%        | 101%      |          |
|                | AVERAGE SOLD PRICE | \$1,220,520 | \$998,585 | 22%      |
|                | # OF CONTRACTS     | 12          | 11        | 9%       |
|                | NEW LISTINGS       | 18          | 22        | -18%     |
| Condo/Co-op/TH | AVERAGE DOM        | 18          | 47        | -62%     |
|                | % OF ASKING PRICE  | 100%        | 100%      |          |
|                | AVERAGE SOLD PRICE | \$725,000   | \$588,333 | 23%      |
|                | # OF CONTRACTS     | 2           | 1         | 100%     |
|                | NEW LISTINGS       | 0           | 2         | 0%       |

# Tewksbury Township

JUNE 2022

### Monthly Inventory



### Contracts By Price Range



### Listings By Price Range



# COMPASS



Compass makes no representations or warranties, express or implied, with respect to future market conditions or prices of residential product at the time the subject property or any competitive property is complete and ready for occupancy or with respect to any report, study, finding, recommendation or other information provided by Compass herein. Moreover, no warranty, express or implied, is made or should be assumed regarding the accuracy, adequacy, completeness, legality, reliability, merchantability or fitness for a particular purpose of any information, in part or whole, contained herein. All material is presented with the understanding that Compass shall not be deemed to provide legal, accounting or other p