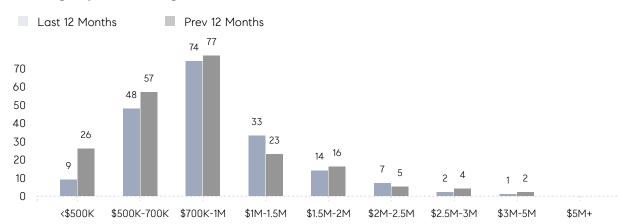

| % OF ASKING PRICE  | 102%        | 101%      |          |
|                | AVERAGE SOLD PRICE | \$1,220,520 | \$998,585 | 22%      |
|                | # OF CONTRACTS     | 12          | 11        | 9%       |
|                | NEW LISTINGS       | 18          | 22        | -18%     |
| Condo/Co-op/TH | AVERAGE DOM        | 18          | 47        | -62%     |
|                | % OF ASKING PRICE  | 100%        | 100%      |          |
|                | AVERAGE SOLD PRICE | \$725,000   | \$588,333 | 23%      |
|                | # OF CONTRACTS     | 2           | 1         | 100%     |
|                | NEW LISTINGS       | 0           | 2         | 0%       |

# Tewksbury Township

JUNE 2022

### Monthly Inventory



### Contracts By Price Range



### Listings By Price Range



# COMPASS



Compass makes no representations or warranties, express or implied, with respect to future market conditions or prices of residential product at the time the subject property or any competitive property is complete and ready for occupancy or with respect to any report, study, finding, recommendation or other information provided by Compass herein. Moreover, no warranty, express or implied, is made or should be assumed regarding the accuracy, adequacy, completeness, legality, reliability, merchantability or fitness for a particular purpose of any information, in part or whole, contained herein. All material is presented with the understanding that Compass shall not be deemed to provide legal, accounting or other professional services. This is not intended to solicit the purch